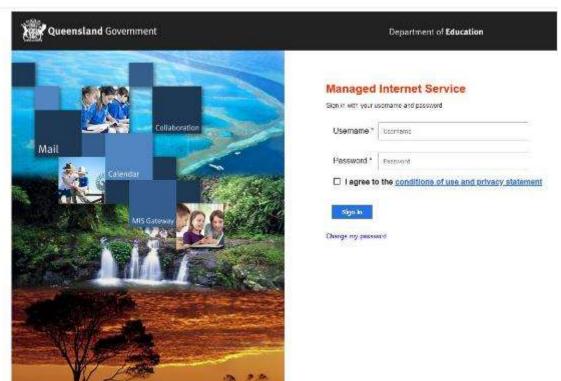

### Student Central Links to Intranet (SharePoint) site fo HSHS students (standard EQ (bername/password login required) iome access: technology (ICT) nformation on how to access email. tudent Central and Nicrosoft programs including cloud stored visit Hawks Library Online for your reading and research needel Porgot bassword? Use your school usemame end email to reset.

## Q: How do I get to **Student Central?**

# A: Find the link on the school website

### **Student Central**

Your school username is unique to you. e.g. Harry Hawk's username is **hhawk1** 

It is the first part of your email address. e.g. Harry Hawk's email would be *hhawk1@eq.edu.au* 

If you can't remember your password, please ask your teacher or the office staff to reset it.