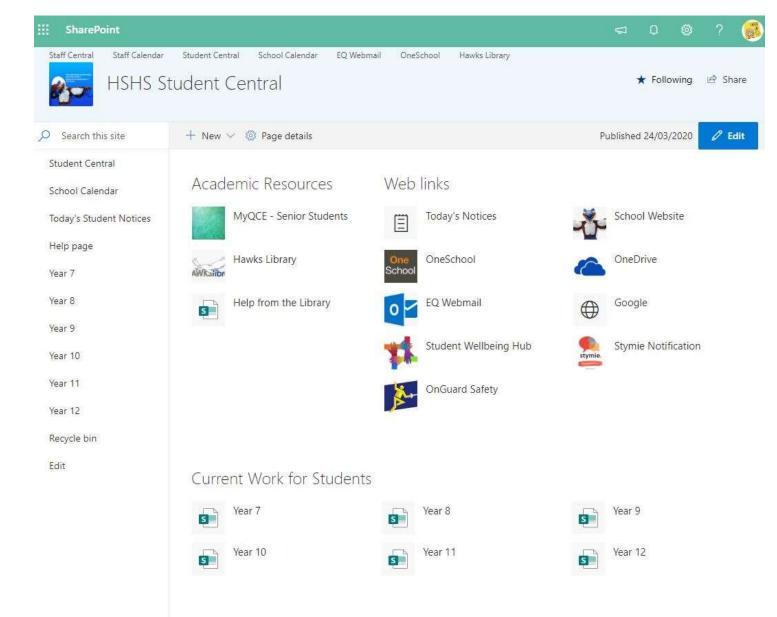

# **STUDENT CENTRAL** (INTRANET FOR SCHOOLS)

Student Central is the Intranet for Schools (SharePoint) site and the student home page for our school. From here, students can access notices, resources and links including email and other Microsoft Office 365 programs. Students are able to access Student Central from home by using the link on the website. They will need to login using their school username and password.

### Student Central Links to Intranet (SharePoint) site fo HSHS students (standard EQ (bername/password login required) iome access: technology (ICT) nformation on how to access email. tudent Central and Nicrosoft programs including cloud stored visit Hawks Library Online for your reading and research needel Porgot bassword? Use your school usemame end email to reset.