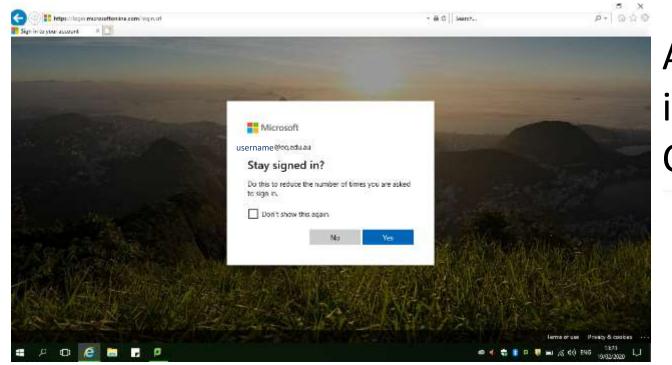

### School and home are different

From any other location, you need to log in again and agree to the conditions of use.

At school, you are logged into Office 365 automatically. Click Yes to stay signed in.