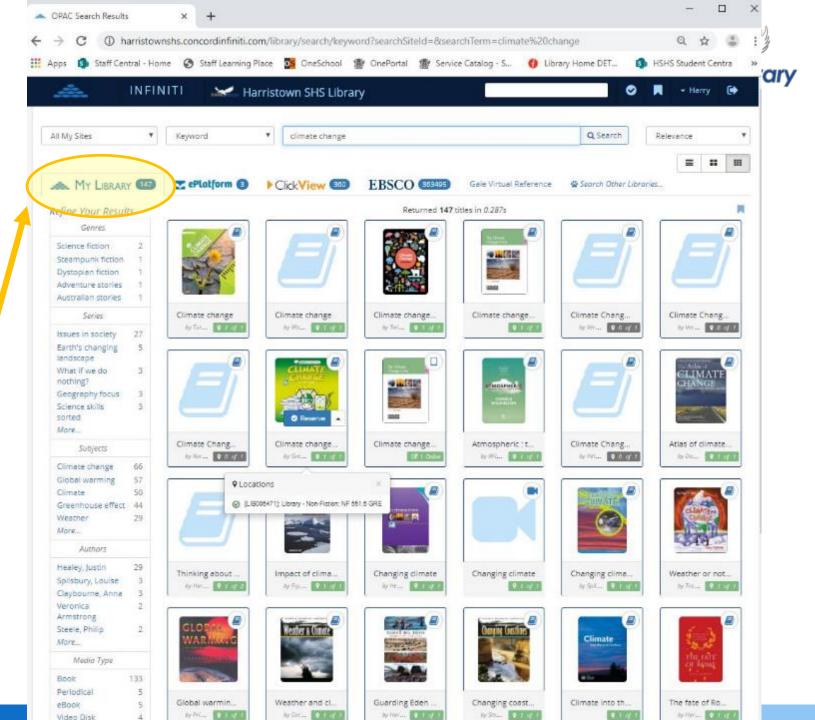

# Library Resources

Search for resources on the topic you are learning.

My Library are the resources in the Library.

Hawks Library www. harristownshs.concordinfiniti.com