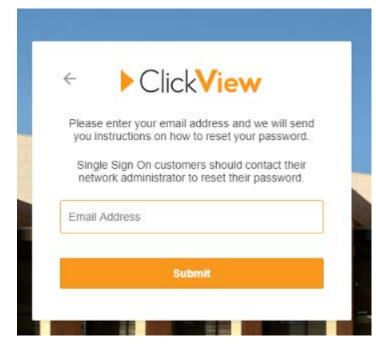

#### Use *forgot password* Enter your <u>school email</u> <u>address</u> to be sent a link to reset your

password.