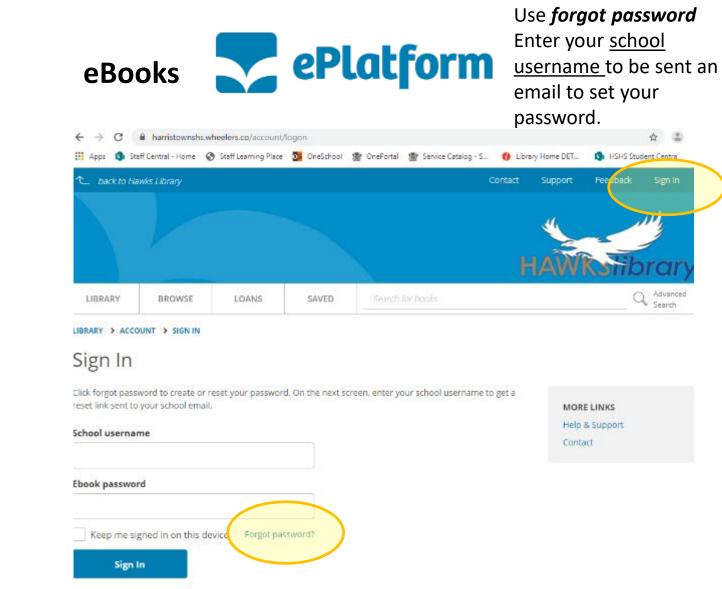

# Library Resources

Search for ebooks on the topic you are learning.

ePlatform opens for you to access the ebook.