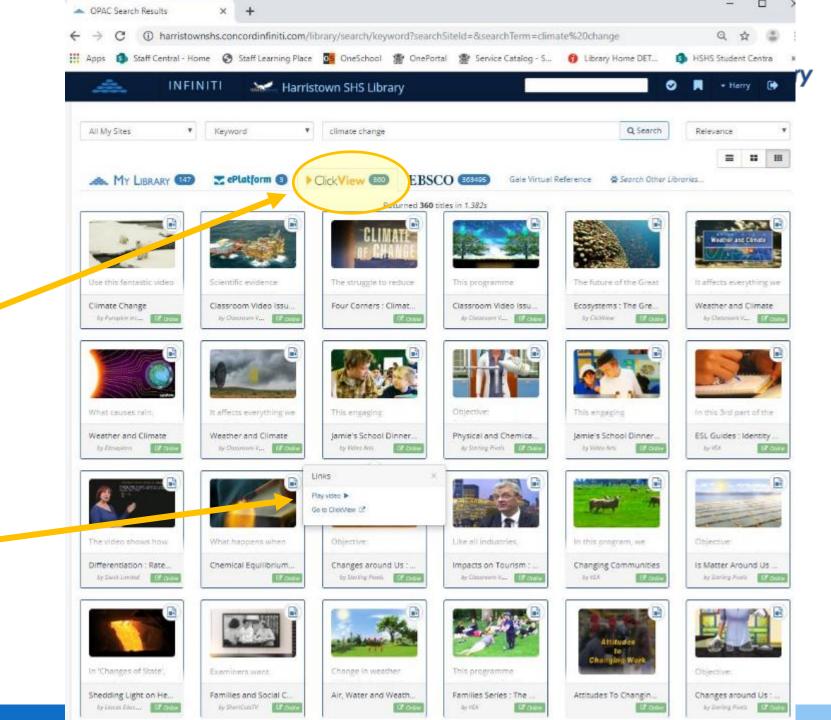

# Library Resources

Search for ClickView videos on the topic you are learning.

Play the video on the Library site (great for preview) or go to ClickView to watch full screen.

Hawks Library

www.harristownshs.concordinfiniti.com