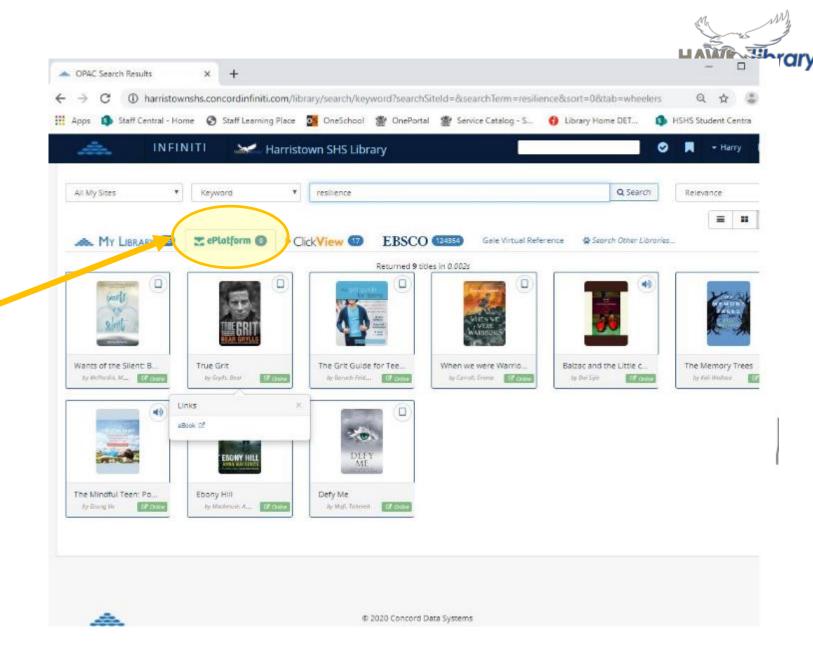

# Library Resources

Search for ebooks on the topic you are learning.

ePlatform opens for you to access the ebook.