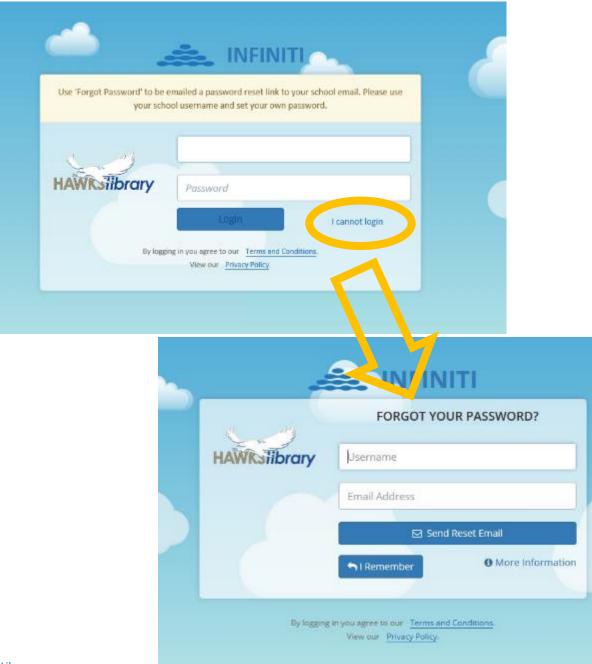

## Library Online

Library Online uses your school username but NOT your school password

Set your own password.

First time login:

- 1. Click I cannot login
- 2. Enter your school username and email address